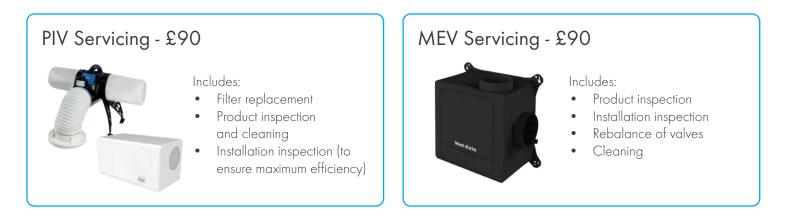

rs                 |                                                                                                      |
| Sanitise in room air valves |                                                                                                      |
| Recommission airflow/system |                                                                                                      |
| Sanitise heat exchanger     |                                                                                                      |
| Sanitise MVHRunit/fan       |                                                                                                      |
|                             | New filters<br>Sanitise in room air valves<br>Recommission airflow/system<br>Sanitise heat exchanger |



**Need multiple units servicing?** As well as individual households, we can work on a project basis where multiple units require servicing. Please call the number below to find out how we can help you.

Call: 01293 842987

www.vent-axia.com/servicing